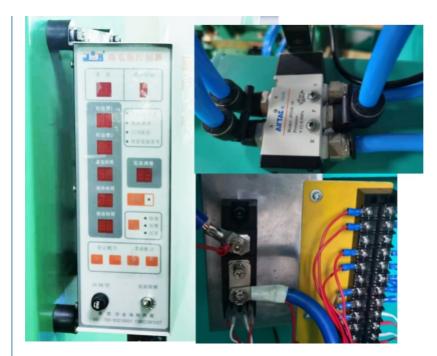

3. Taiwan Yadeke AIRTAC solenoid valve, precision electric control box and module thyristor are better than similar configurations, with more stable and soft welding current, small spark and more beautiful welding surface.

2. Mainly welding small and thin products and small workpieces. Steel structure folded plate frame, the whole machine is stable and flexible.

3. Red copper coil transformer, air-cooled, Taiwan type control box, small ignition, strong welding current and beautiful welding. Taiwan Yadeke solenoid valve has fast response and is more durable.