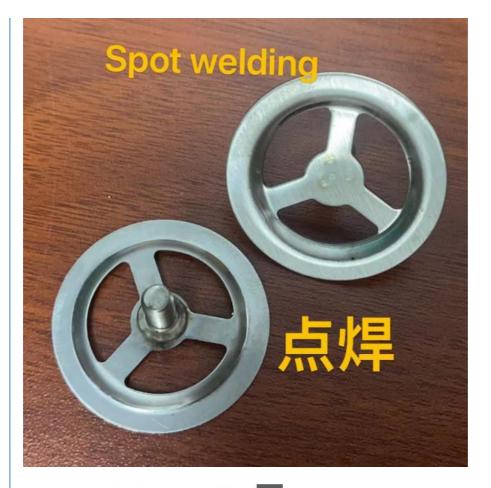

4. Red copper coil and high-grade silicon steel transformer are the heart of the whole machine, with sufficient power and strong welding penetration. The working current is stable for a long time.

Display of diamond shaped network products Sheet spot welding display