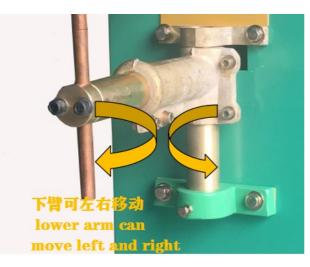

#### Performance characteristics

1. The cylinder can be adjustable or non adjustable according to the needs of the product. The lower arm can be fixed or moved left and right. All for the convenience of customers.

#### **Detailed description**

1. The lower arm can move left and right to facilitate welding of special-shaped workpieces.

2. Thickened connecting red copper strip, solid core copper conductor bar, good conductivity, more secure and stable welding.