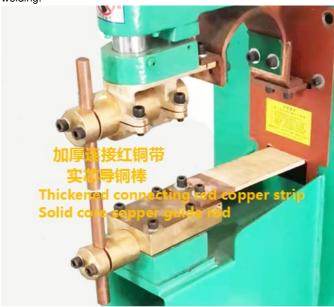

#### **Detailed description**

1. The lower arm can move left and right to facilitate welding of special-shaped workpieces.

2. Thickened connecting red copper strip, solid core copper conductor bar, good conductivity, more secure and stable welding.