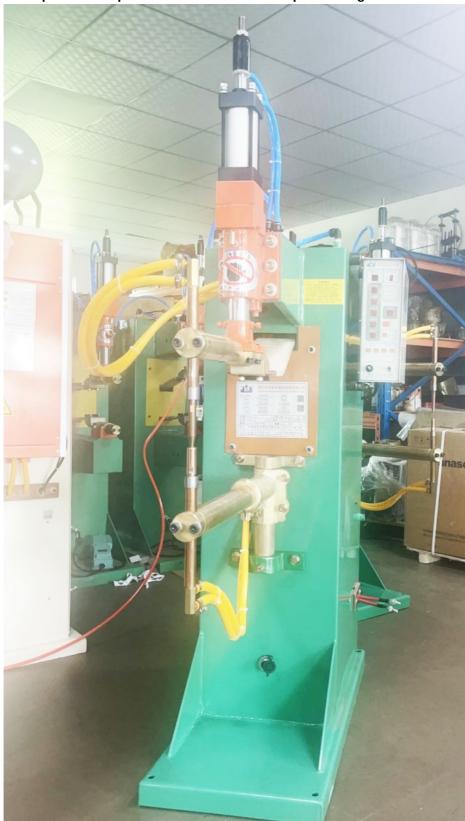

#### Performance characteristics

1. The cylinder can be adjustable or non adjustable according to the needs of the product. The lower arm can be fixed or moved left and right. All for the convenience of customers.

2. Mainly welding small and thin products and small workpieces. Steel structure folded plate frame, the whole machine is stable and flexible.

3. Red copper coil transformer, air-cooled, Taiwan type control box, small ignition, strong welding current and beautiful welding. Taiwan Yadeke solenoid valve has fast response and is more durable.

#### **Detailed description**

1. The lower arm can move left and right to facilitate welding of special-shaped workpieces.

2. Thickened connecting red copper strip, solid core copper conductor bar, good conductivity, more secure and stable welding.

3. Taiwan Yadeke AIRTAC solenoid valve, precision electric control box and module thyristor are better than similar configurations, with more stable and soft welding current, small spark and more beautiful welding surface.

4. Red copper coil and high-grade silicon steel transformer are the heart of the whole machine, with sufficient power and strong welding penetration. The working current is stable for a long time.

Display of diamond shaped network products Sheet spot welding display