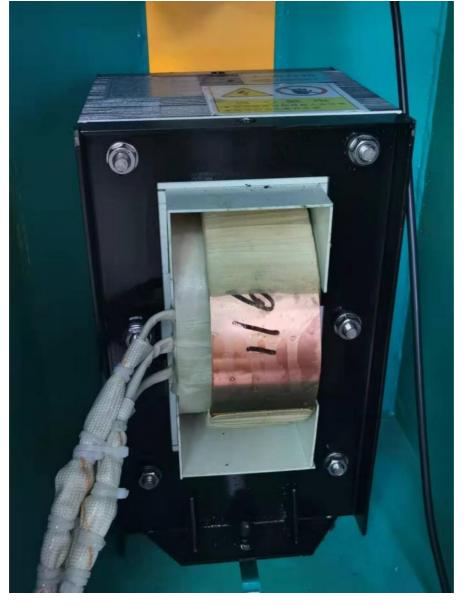

2. Mainly welding small and thin products and small workpieces. Steel structure folded plate frame, the whole machine is stable and flexible.

3. Red copper coil transformer, air-cooled, Taiwan type control box, small ignition, strong welding current and beautiful welding. Taiwan Yadeke solenoid valve has fast response and is more durable.

4. Red copper coil and high-grade silicon steel transformer are the heart of the whole machine, with sufficient power and strong welding penetration. The working current is stable for a long time.

Display of diamond shaped network products Sheet spot welding display